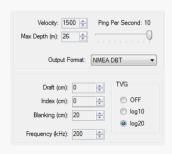

### Setup Control Portal

Set the echo sounder operation and then forget about it.