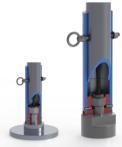

# CEEPULSE™ FACTS



#### Indestructible

Bullet-proof construction for complete reliability in the field.



## Easy to Use

Control all settings using the CEEPULSE CONNECT software portal over Bluetooth or RS232 cable. Select from several echo sounder output formats.

## 10 Hz Ping Rate

CEEPULSE™ offers exceptional accuracy and detail from an entry level "black box" echo sounder.

#### **Bluetooth Connectivity**



Output to a hand-held data collector or PC using a wireless Bluetooth link.

## High Quality Transducers

Professional grade transducers.



# Super Bottom Tracking

CEEPULSE™ is designed specifically for superior shallow water results. A powerful modern processor offers big box performance.