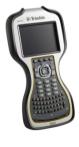

#### **Bluetooth Connectivity**

Output to a hand-held data collector or PC using a wireless Bluetooth link.