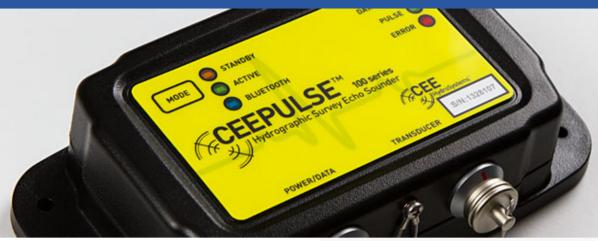

# CEEPULSE™ FACTS

## Easy to Use

Control all settings using the CEEPULSE CONNECT software portal over Bluetooth or RS232 cable. Select from several echo sounder output formats.

#### **Bluetooth Connectivity**

Output to a hand-held data collector or PC using a wireless Bluetooth link.