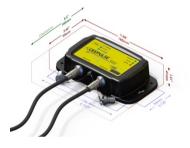

#### Indestructible

Bullet-proof construction for complete reliability in the field.