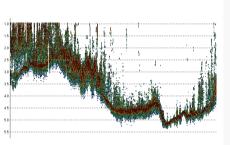

#### High Definition Soundings

Full water column echogram recorded for absolute accuracy.

#### 20 Hz Ping Rate

Get total bottom coverage for maximum quality control and a clear view of the bottom.