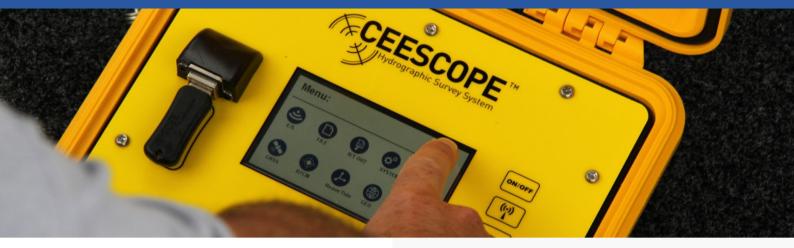

# CEESCOPE™ FACTS

#### Any Boat Anywhere

Rugged waterproof echo sounder and GNSS in one. Streamlined data collection process with touchpad controls and internal battery.