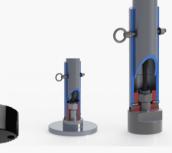

#### **Dual Frequency Capable**

Standard, narrow beam and dual frequency transducers.