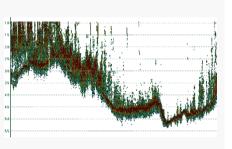

#### **High Definition Soundings**

Full water column echogram recorded for absolute accuracy.

# 20 Hz Ping Rate

Get total bottom coverage for maximum quality control and a clear view of the bottom.